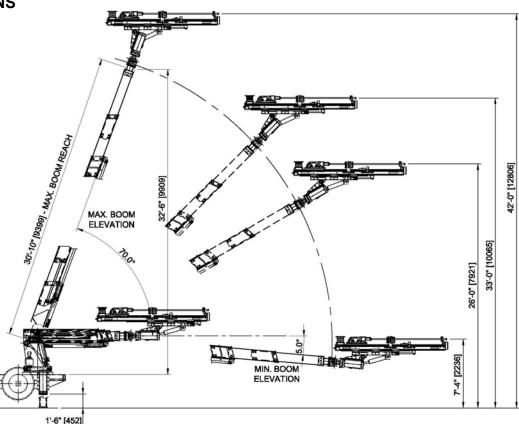

#### Engine

Model Deutz D914L06

Transmission

Model Dana Powershift 20000 Series

**Operating Specifications** 

Reaches draw points up to 42' (12.8 m)

Remote control tramming, drilling, loading

#### **BOOM 209**

Weight Length extended Length retracted Rotation Altitude

#### **BOOM 109**

Weight Length extended Length retracted Rotation Altitude