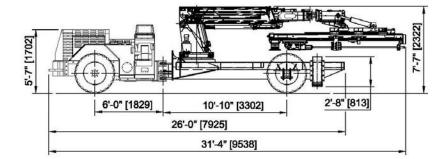

#### **RDH 600 CARRIER**

Engine Transmission Axles Brakes Electrical **Operating Weight** 

10-11"

-5 to +70°

Deutz D914L06

40000 lbs (18144 kg)

Dana 20,000

Dana 113

Wet Disc

24 Volt

270°

ISO 9001-2008 REGISTERED

> **CWB** CERTIFIED

Manufactured by: **RDH Mining Equipment** 904 Hwy 64 Alban, Ontario Canada P0M 1A0 Tel: (705) 857-2154 Fax: (705)857-3285 Email: sales@rdhminingeguipment.com Website: www.rdhminingequipment.com