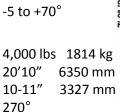

#### **BOOM 209**

Weight Length extended Length retracted Rotation Altitude

#### **BOOM 109**

Weight Length extended Length retracted Rotation Altitude

#### **RDH 600 CARRIER**

Engine Transmission Axles Brakes Electrical **Operating Weight** 

10-11"

-5 to +70°

Deutz D914L06

40000 lbs (18144 kg)

Dana 20,000

Dana 113