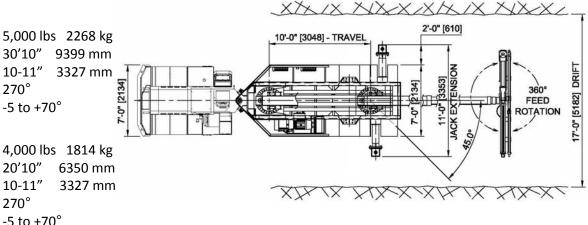

#### **BOOM 209**

Weight Length extended Length retracted Rotation Altitude

#### **BOOM 109**

Weight Length extended Length retracted Rotation Altitude

#### **RDH 600 CARRIER**

Engine Transmission Axles Brakes Electrical **Operating Weight** 

10-11"

-5 to +70°

Deutz D914L06

40000 lbs (18144 kg)

Dana 20,000

Dana 113

Wet Disc

24 Volt

270°

ISO 9001-2008 REGISTERED

> **CWB** CERTIFIED

Manufactured by: **RDH Mining Equipment** 904 Hwy 64 Alban, Ontario Canada P0M 1A0 Tel: (705) 857-2154 Fax: (705)857-3285 Email: sales@rdhminingeguipment.com Website: www.rdhminingequipment.com