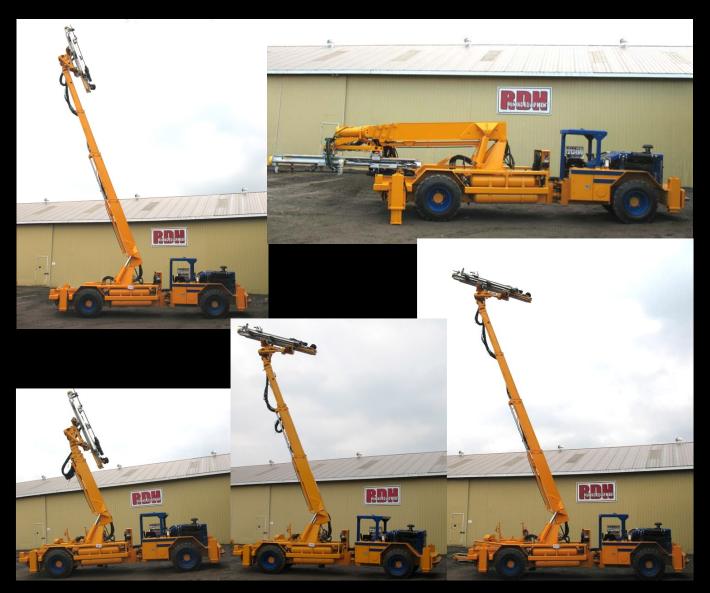

# BLOCKHOLE 40D SERIES JUMBO

# RDH BLOCKHOLE 40D SERIES JUMBO

# High reach and fully remote for draw points up to 40'

## **FEATURES**

Diesel hydraulic drilling Hydraulic four stage boom Fully remote equipped Four wheel drive articulated Protective canopy 3 x 500 watt drilling lights Ansul fire suppression