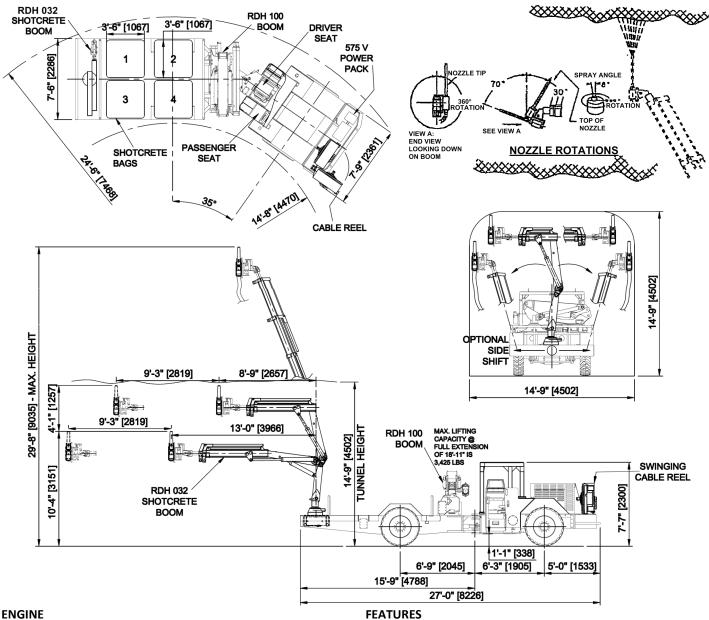

#### **HYDRAULIC SYSTEM**

Full hydraulic power steering, center articulated with double acting steering cylinder. Open center system with gear pump & pilot operated joystick steer control.

Spray boom with oscillating head, umbilical remote control and 30' of cable.