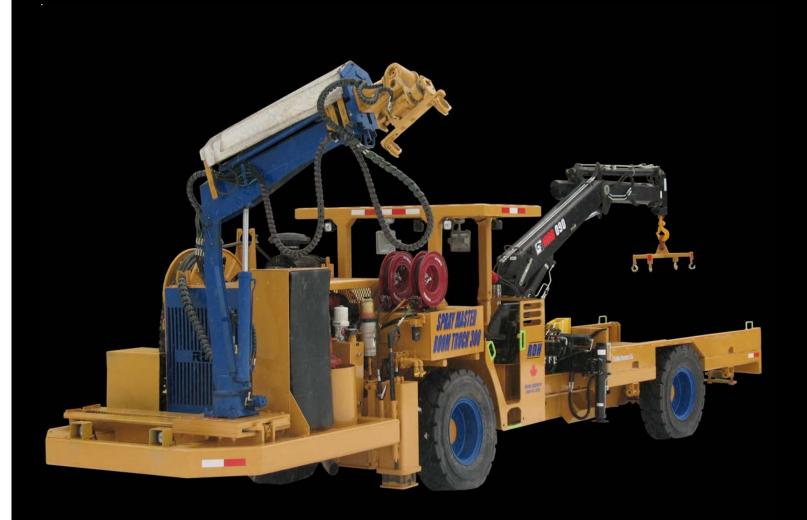

# SPRAYMASTER 600 SHOTCRETE SPRAYER

**Engine** 

**Model Deutz D914L06** 

**Transmission** 

**Model Dana Powershift 20000 Series** 

**Operating Specifications** 

Machine Weight.....29,000 lbs / 13155 kg

## **RDH SPRAYMASTER 600 SERIES**

#### **HYDRAULIC SYSTEM**

Full hydraulic power steering, center articulated with double acting steering cylinder. Open center system with gear pump & pilot operated joystick steer control.

Spray boom with oscillating head, umbilical remote control and 30' of cable.