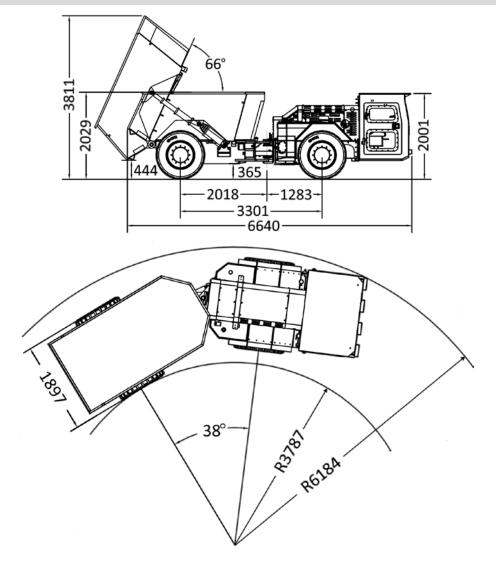

# MEASUREMENTS

| DIMENSIONS       | mm    | inches | CONT'D                                                                                                                                                                                                                                               | mm   | inches |
|------------------|-------|--------|------------------------------------------------------------------------------------------------------------------------------------------------------------------------------------------------------------------------------------------------------|------|--------|
| Width            | 1897  | 75     | Inside turning radius                                                                                                                                                                                                                                | 3787 | 149    |
| Height           | 2029  | 80     | Outside turning radius                                                                                                                                                                                                                               | 6184 | 243    |
| Ground clearance | 365   | 14     |                                                                                                                                                                                                                                                      |      |        |
| Length           | 6640  | 261    | Dimensions and weights given are for HM600-10 empty machine with 5 m <sup>3</sup><br>(6.5 yd <sup>3</sup> ) dump body, 12.00 x 20 tires, enclosed operator compartment,<br>standard options, and standard dump body. Net machine weight changes will |      |        |
| WEIGHT           | kg    | lbs    | directly effect the payload. Material dens                                                                                                                                                                                                           | , 0  | 0      |
| Total            | 10617 | 23405  | volume figures.                                                                                                                                                                                                                                      |      |        |