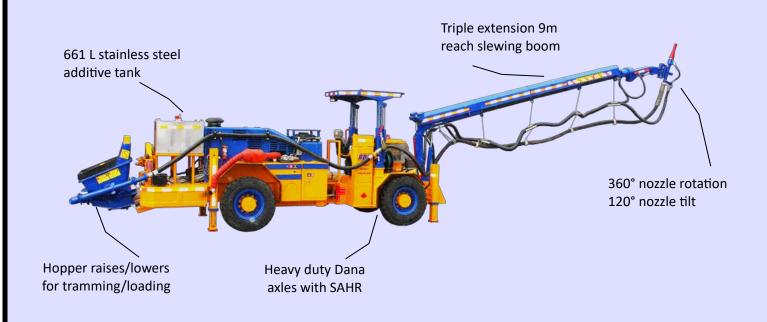

**TECHNICAL SPECIFICATION** 

**ROBOSHOT 600R** is a robust, compact, diesel-hydraulic, mobile concrete spraying machine, designed for reliable performance in demanding underground applications.

The robust and reliable four-wheel drive, articulated Roboshot 600R consists of a power-shift transmission powered by a choice of diesel engines connected to heavy-duty Dana axles. The short wheel base and articulated carrier makes the Roboshot extremely maneuverable even in the tightest situations. Incorporating an efficient and reliable piston concrete pumping system, a telescopic shotcrete boom with 9 m horizontal reach, a chemical dosing system integrated with the pump stroking and electronically metered with totalizer for the end of shift, and the cordless remote control with cord back up, provides the operator with greater flexibility and safety throughout the job.

## **FEATURES:**

- Triple extension, 9 m horizontal / 12 m vertical reach slewing boom
- Air & chemical injection at nozzle
- 360° nozzle rotation
- 120° nozzle tilt

- Peristaltic, hydraulically driven chemical dosing pump
- Digital flowmeter with totalizer
- Data logged, computer controlled dosing
- Hopper with hydraulic grate vibrator

## SPECIFICATIONS:

SHOTCRETE BOOM

Triple extension slewing boom

Boom reach - horizontal 9.0 m Boom reach - vertical 12.0 m Nozzle rotation 360°

375 Nm 120° 64 mm x 9.14 m

Air and chemical injection at nozzle

Stainless steel

Volume 661 L

**MISCELLANEOUS** 

Central grease point - manual

Standard gauges and instrumentation ANSUL fire suppression system - manual

Copy of Parts/Operator/Service manuals

Hydraulic stabilizers, 2 front / 2 rear ROPS/FOPS certified canopy