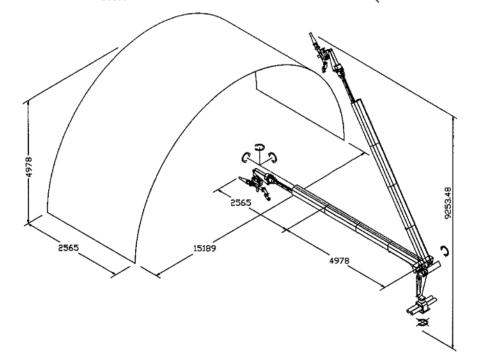

## SPECIFICATIONS:

SHOTCRETE BOOM

Triple extension slewing boom

Boom reach - horizontal 9.0 m Boom reach - vertical 12.0 m Nozzle rotation 360°

375 Nm 120° 64 mm x 9.14 m

Air and chemical injection at nozzle

Boom controls: Rexroth proportional valve block

Radio remote control with corded back up.

Spray nozzle assembly Boom covers

Concrete spray hose

SHOTCRETE PUMP

Swingtube model, dual reciprocating pistons

Pump cylinder, hard chromed 152 mm Piston stroke 600 mm