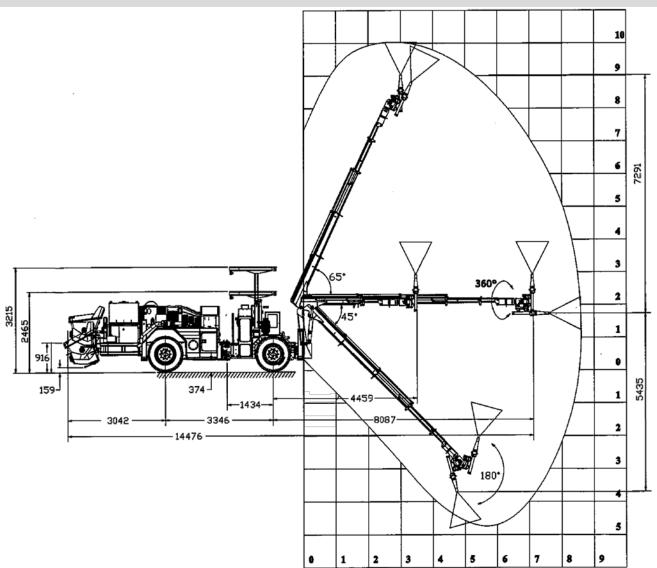

## SPECIFICATIONS:

SHOTCRETE BOOM

Triple extension slewing boom

Boom reach - horizontal 9.0 m Boom reach - vertical 12.0 m Nozzle rotation 360°

375 Nm 120° 64 mm x 9.14 m

Air and chemical injection at nozzle

## **MEASUREMENTS**

| DIMENSIONS           | mm    | inches | CONT'D                 | mm   | inches |
|----------------------|-------|--------|------------------------|------|--------|
| Width                | 2371  | 93     | Ground clearance       | 374  | 14.75  |
| Height – canopy down | 2465  | 97     | Hopper loading height  | 916  | 36     |
| Height – canopy up   | 3215  | 127    | Inside turning radius  | 3556 | 140    |
| Length               | 10847 | 427    | Outside turning radius | 6096 | 240    |
| WEIGHT               | kg    | lbs    |                        |      |        |
| Total                | 14740 | 32496  |                        |      |        |