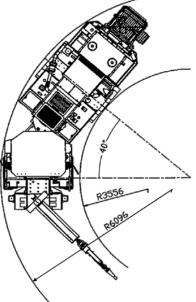

**BRAKES** 

Service: wet disc (integrated), internal SAHR

Emergency & parking: SAHR

**TIRES** 

Mine type, 10.00 - 20

**STEERING** 

Hydraulic, articulated

Steering angle + 40°

## **MEASUREMENTS**

| DIMENSIONS           | mm    | inches | CONT'D                 | mm   | inches |
|----------------------|-------|--------|------------------------|------|--------|
| Width                | 2371  | 93     | Ground clearance       | 374  | 14.75  |
| Height – canopy down | 2465  | 97     | Hopper loading height  | 916  | 36     |
| Height – canopy up   | 3215  | 127    | Inside turning radius  | 3556 | 140    |
| Length               | 10847 | 427    | Outside turning radius | 6096 | 240    |
| WEIGHT               | kg    | lbs    |                        |      |        |
| Total                | 14740 | 32496  |                        |      |        |