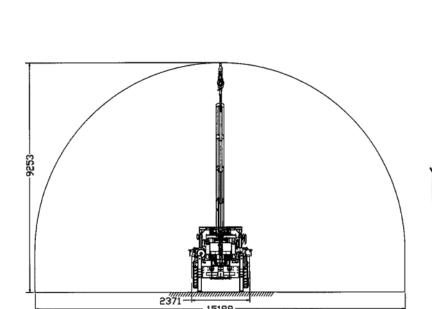

## **MEASUREMENTS**

| DIMENSIONS           | mm    | inches | CONT'D                 | mm   | inches |
|----------------------|-------|--------|------------------------|------|--------|
| Width                | 2371  | 93     | Ground clearance       | 374  | 14.75  |
| Height – canopy down | 2465  | 97     | Hopper loading height  | 916  | 36     |
| Height – canopy up   | 3215  | 127    | Inside turning radius  | 3556 | 140    |
| Length               | 10847 | 427    | Outside turning radius | 6096 | 240    |
| WEIGHT               | kg    | lbs    |                        |      |        |
| Total                | 14740 | 32496  |                        |      |        |